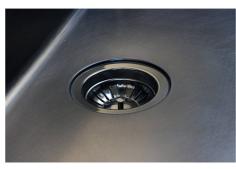

### UNIKA 710 VINTAGE GUN METAL SOUS PLAN

Kitchen Sinks

Code: N157 S86

UNIKA R15 B 710x400 SOUSPLAN VINTAGE GUNMETAL

#### **DETAILS**

| Coloring               | Gun Metal                                                       |
|------------------------|-----------------------------------------------------------------|
| Edge/Installation Type | Undermount                                                      |
| Finish                 | PVD                                                             |
| Material               | AISI 304 stainless steel                                        |
| Texture                | Vintage                                                         |
| Base                   | 80 cm                                                           |
| Dimensions             | 750 x 440 mm                                                    |
| Standard fittings      | Fixing hooks, gasket, drain, overflow and siphon, boxed packing |
| Mixer holes            | No standard holes                                               |

| Built-in hole             | View technical data sheet                                                                                                                                                                                                                                                                                                                      |
|---------------------------|------------------------------------------------------------------------------------------------------------------------------------------------------------------------------------------------------------------------------------------------------------------------------------------------------------------------------------------------|
| Drainer                   | No                                                                                                                                                                                                                                                                                                                                             |
| Width                     | 75 cm                                                                                                                                                                                                                                                                                                                                          |
| Bowl dimension            | 710 x 400 mm                                                                                                                                                                                                                                                                                                                                   |
| Number of bowls           | 1 bowl                                                                                                                                                                                                                                                                                                                                         |
| Waste fitting             | 3,5" drain                                                                                                                                                                                                                                                                                                                                     |
| FEATURES                  |                                                                                                                                                                                                                                                                                                                                                |
| VINTAGE PVD               | The prestigious PVD finish combines with the care for detail of the Vintage finish, to create a combination of unique elegance.                                                                                                                                                                                                                |
| Gun Metal                 | The Gun Metal finish is obtained by treating steel with a physical process called PVD (Phisical Vacuum Deposition) which deposits particles of noble metals on the surface. The result is a unique and refined aesthetic effect, and an improvement of the mechanical properties of the steel which is more resistant to impact and scratches. |
| Basket 3,5" waste fitting | The drain is equipped with a large 3.5" drain, with the practical basket cap that prevents the discharge of solid parts.                                                                                                                                                                                                                       |
| High thickness            | 1mm thick steel. A significant thickness, which guarantees the maximum sturdiness and durability.                                                                                                                                                                                                                                              |
| Perimetral overflow       | The overflow is always a security on the Foster sinks that prevents the overflow of water in case of oversights. The perimeter drain solution improves aesthetics thanks to its square and essential shape.                                                                                                                                    |
| Small radius              | Bowls with squared shapes with a modern design and an increased capacity, for a minimal aesthetics connected with an extreme practicity.                                                                                                                                                                                                       |