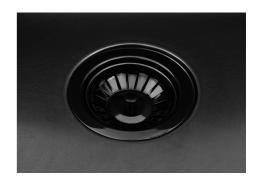

| Built-in hole             | View technical data sheet                                                                                                                                                                                                                                                                                                                      |
|---------------------------|------------------------------------------------------------------------------------------------------------------------------------------------------------------------------------------------------------------------------------------------------------------------------------------------------------------------------------------------|
| Drainer                   | No                                                                                                                                                                                                                                                                                                                                             |
| Width                     | 75 cm                                                                                                                                                                                                                                                                                                                                          |
| Bowl dimension            | 710 x 400 mm                                                                                                                                                                                                                                                                                                                                   |
| Number of bowls           | 1 bowl                                                                                                                                                                                                                                                                                                                                         |
| Waste fitting             | 3,5" drain                                                                                                                                                                                                                                                                                                                                     |
| FEATURES                  |                                                                                                                                                                                                                                                                                                                                                |
| VINTAGE PVD               | The prestigious PVD finish combines with the care for detail of the Vintage finish, to create a combination of unique elegance.                                                                                                                                                                                                                |
| Gun Metal                 | The Gun Metal finish is obtained by treating steel with a physical process called PVD (Phisical Vacuum Deposition) which deposits particles of noble metals on the surface. The result is a unique and refined aesthetic effect, and an improvement of the mechanical properties of the steel which is more resistant to impact and scratches. |
| Basket 3,5" waste fitting | The drain is equipped with a large 3.5" drain, with the practical basket cap that prevents the discharge of solid parts.                                                                                                                                                                                                                       |
| High thickness            | 1mm thick steel. A significant thickness, which guarantees the maximum sturdiness and durability.                                                                                                                                                                                                                                              |
| Perimetral overflow       | The overflow is always a security on the Foster sinks that prevents the overflow of water in case of oversights. The perimeter drain solution improves aesthetics thanks to its square and essential shape.                                                                                                                                    |
| Small radius              | Bowls with squared shapes with a modern design and an increased capacity, for a minimal aesthetics connected with an extreme practicity.                                                                                                                                                                                                       |