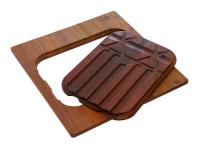

# Foster ==

PLANCHE DE DECOUPE DOUBLE IROKO

A644 F04

PLANCHE DE DECOUPE HDPE 27x42 CM

A657 F01

#### **CUVETTE INOX PERFOREE**

A151 F00

\* only in combination with the accessory A644 A01

GRILLE PORTE-ASSIETTES INOX 250x425

A100 B01

### KIT RÂPES ET PLANCHE DE DECOUPE HDPE

A159 A01

\* only in combination with the accessory A644 A01