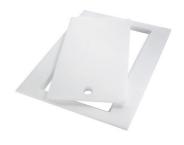

A644 A01

**GRILLE POR.ASSIETTES INOX** 

**GRILLE PORTE-ASSIETTES INOX** 25x35

A100 A54 \* only in combination with the accessory A644 F04

PLANCHE DE DECOUPE CRYSTAL 23x41 CM

A631 C00

PLANCHE DE DECOUPE DOUBLE **HDPE** A644 A01

# Foster ==

PLANCHE DE DECOUPE DOUBLE IROKO

A644 F04

PLANCHE DE DECOUPE HDPE 27x42 CM

A657 F01