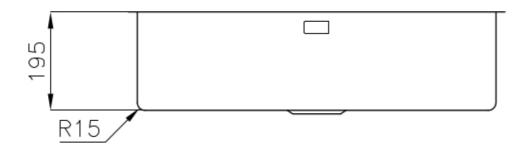

#### **DETAILS**

| Coloring               | Gun Metal                                                       |
|------------------------|-----------------------------------------------------------------|
| Edge/Installation Type | Undermount                                                      |
| Finish                 | PVD                                                             |
| Material               | AISI 304 stainless steel                                        |
| Texture                | Vintage                                                         |
| Base                   | 80 cm                                                           |
| Dimensions             | 750 x 440 mm                                                    |
| Standard fittings      | Fixing hooks, gasket, drain, overflow and siphon, boxed packing |
| Mixer holes            | No standard holes                                               |