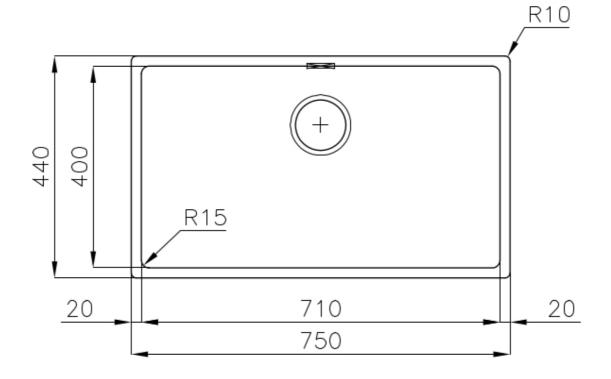

#### **DETAILS**

| Coloring               | Gun Metal                                                       |
|------------------------|-----------------------------------------------------------------|
| Edge/Installation Type | Undermount                                                      |
| Finish                 | PVD                                                             |
| Material               | AISI 304 stainless steel                                        |
| Texture                | Vintage                                                         |
| Base                   | 80 cm                                                           |
| Dimensions             | 750 x 440 mm                                                    |
| Standard fittings      | Fixing hooks, gasket, drain, overflow and siphon, boxed packing |
| Mixer holes            | No standard holes                                               |

| Built-in hole             | View technical data sheet                                                                                                                                                                                                                                                                                                                      |
|---------------------------|------------------------------------------------------------------------------------------------------------------------------------------------------------------------------------------------------------------------------------------------------------------------------------------------------------------------------------------------|
| Drainer                   | No                                                                                                                                                                                                                                                                                                                                             |
| Width                     | 75 cm                                                                                                                                                                                                                                                                                                                                          |
| Bowl dimension            | 710 x 400 mm                                                                                                                                                                                                                                                                                                                                   |
| Number of bowls           | 1 bowl                                                                                                                                                                                                                                                                                                                                         |
| Waste fitting             | 3,5" drain                                                                                                                                                                                                                                                                                                                                     |
| FEATURES                  |                                                                                                                                                                                                                                                                                                                                                |
| VINTAGE PVD               | The prestigious PVD finish combines with the care for detail of the Vintage finish, to create a combination of unique elegance.                                                                                                                                                                                                                |
| Gun Metal                 | The Gun Metal finish is obtained by treating steel with a physical process called PVD (Phisical Vacuum Deposition) which deposits particles of noble metals on the surface. The result is a unique and refined aesthetic effect, and an improvement of the mechanical properties of the steel which is more resistant to impact and scratches. |
| Basket 3,5" waste fitting | The drain is equipped with a large 3.5" drain, with the practical basket cap that prevents the discharge of solid parts.                                                                                                                                                                                                                       |
| High thickness            | 1mm thick steel. A significant thickness, which guarantees the maximum sturdiness and durability.                                                                                                                                                                                                                                              |
| Perimetral overflow       | The overflow is always a security on the Foster sinks that prevents the overflow of water in case of oversights. The perimeter drain solution improves aesthetics thanks to its square and essential shape.                                                                                                                                    |
| Small radius              | Bowls with squared shapes with a modern design and an increased capacity, for a minimal aesthetics connected with an extreme practicity.                                                                                                                                                                                                       |