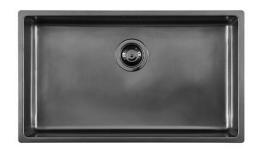

### UNIKA 710 VINTAGE GUN METAL SOUS PLAN

Kitchen Sinks

Code: N157 S86

UNIKA R15 B 710x400 SOUSPLAN VINTAGE GUNMETAL

#### **DETAILS**

| Coloring               | Gun Metal                                                       |
|------------------------|-----------------------------------------------------------------|
| Edge/Installation Type | Undermount                                                      |
| Finish                 | PVD                                                             |
| Material               | AISI 304 stainless steel                                        |
| Texture                | Vintage                                                         |
| Base                   | 80 cm                                                           |
| Dimensions             | 750 x 440 mm                                                    |
| Standard fittings      | Fixing hooks, gasket, drain, overflow and siphon, boxed packing |
| Mixer holes            | No standard holes                                               |