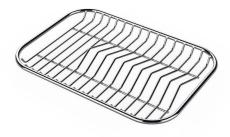

#### **OPTIONAL ACCESSORIES**

**CUVETTE PERFOREE INOX** A154 F00 \* only in combination with the accessory A644 F04

**CUVETTE PLASTIQUE BLANCHE** A153 A00

mm214x379 A100 C03 \* only in combination with the accessory

A644 A01

**GRILLE POR.ASSIETTES INOX** 

**GRILLE PORTE-ASSIETTES INOX** 25x35

A100 A54 \* only in combination with the accessory A644 F04

PLANCHE DE DECOUPE CRYSTAL 23x41 CM

A631 C00

PLANCHE DE DECOUPE DOUBLE **HDPE** A644 A01