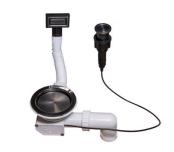

14x379 A100 C03 \* only in combination with the accessory

A644 A01

**GRILLE POR.ASSIETTES INOX** 



**GRILLE PORTE-ASSIETTES INOX** 25x35

A100 A54 \* only in combination with the accessory A644 F04



PLANCHE DE DECOUPE CRYSTAL 23x41 CM

A631 C00



PLANCHE DE DECOUPE DOUBLE **HDPE** A644 A01

# Foster ==



PLANCHE DE DECOUPE DOUBLE IROKO

A644 F04



PLANCHE DE DECOUPE HDPE 27x42 CM

A657 F01



#### **CUVETTE INOX PERFOREE**

A151 F00

\* only in combination with the accessory A644 A01



GRILLE PORTE-ASSIETTES INOX 250x425

A100 B01



### KIT RÂPES ET PLANCHE DE DECOUPE HDPE

A159 A01

\* only in combination with the accessory A644 A01

#### **RECOMMENDED PAIRINGS**



**INCISO GUN METAL** 

R424 S56



**VERONA GUN METAL** 

R497 S56



### **OPTIONAL AUTOMATIC WASTE FITTINGS**



VIDAGE FADE PUSH GUN METAL

A407 A20