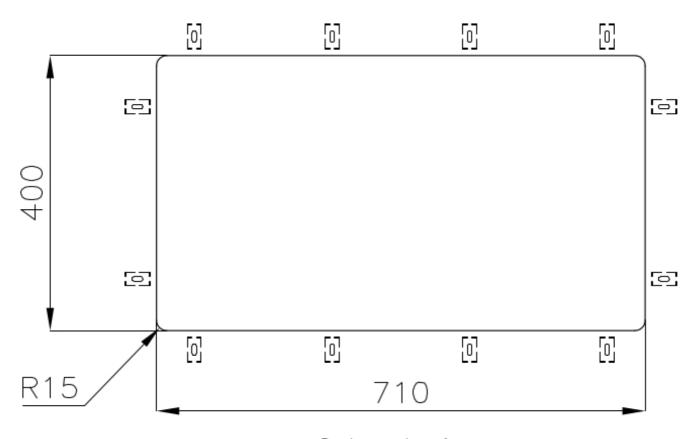

|
| Perimetral overflow       | The overflow is always a security on the Foster sinks that prevents the overflow of water in case of oversights. The perimeter drain solution improves aesthetics thanks to its square and essential shape.                                                                                                                                    |
| Small radius              | Bowls with squared shapes with a modern design and an increased capacity, for a minimal aesthetics connected with an extreme practicity.                                                                                                                                                                                                       |



#### **TECHNICAL DATA**





## Foster ==



Cut out size Dimensioni per foratura top

## Foster ==

#### **GALLERY**











#### **OPTIONAL ACCESSORIES**



**CUVETTE PERFOREE INOX** A154 F00 \* only in combination with the accessory A644 F04



**CUVETTE PLASTIQUE BLANCHE** A153 A00



mm214x379 A100 C03 \* only in combination with the accessory

A644 A01

**GRILLE POR.ASSIETTES INOX** 



**GRILLE PORTE-ASSIETTES INOX** 25x35

A100 A54 \* only in combination with the accessory A644 F04



PLANCHE DE DECOUPE CRYSTAL 23x41 CM

A631 C00



PLANCHE DE DECOUPE DOUBLE **HDPE** A644 A01

# Foster ==



PLANCHE DE DECOUPE DOUBLE IROKO

A644 F04



PLANCHE DE DECOUPE HDPE 27x42 CM

A657 F01



#### **CUVETTE INOX PERFOREE**

A151 F00

\* only in combination with the accessory A644 A01



GRILLE PORTE-ASSIETTES INOX 250x425

A100 B01